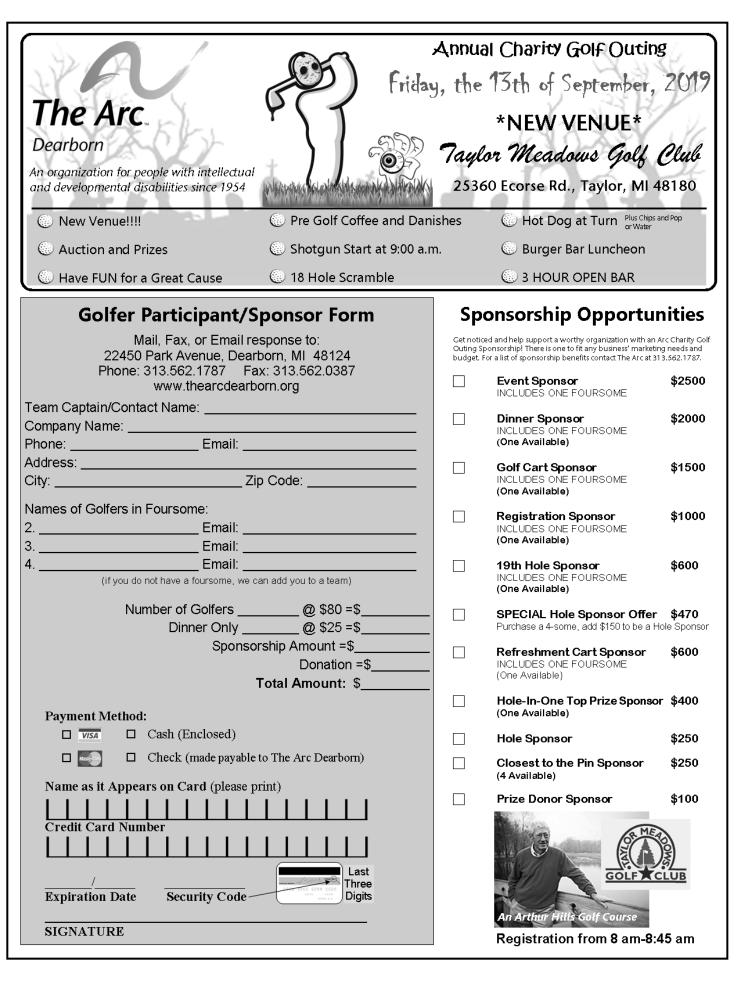

# Golfers Needed!

Please join us Friday the 13th of September for our 2019 Annual Charity Golf Outing at our new venue, Taylor Meadows Golf Club! Taylor Meadows is located at 25360 Ecorse Road, Taylor, 48180. This year's round of golf will only be \$80 per person!

Supporting this event is simple. If you wish to participate as a golfer, round up three friends and sign up! You can also sign up as an individual or pair and be partnered with others to make a foursome. Pros and beginners alike are welcome!

If you would like to sponsor our event, there are many options as well; we have spots for an event sponsor, registration sponsors, hole-in-one sponsors, and several other levels.

For those who do not wish to golf, there is a dinner afterwards and all are welcome to attend. We will have a tin can raffle throughout the day, as well as raffles and other prizes.

Please turn to page three to find the registration form. If you have any additional questions, please feel free to call us at 313-562-1787 or email us at info@thearcdearborn.org. And don't forget you can always find out all current Arc news at our website www.thearcdearborn.org!